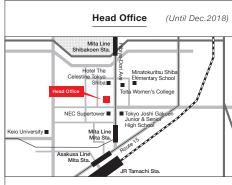

#### Address

Sumitomo Mitsui Trust Bank, Shiba Building 3-33-1 Shiba, Minato-ku, Tokyo 105-8574, Japan

#### Access

•JR Line "Tamachi Station" Mita Entrance (West entrance), 10 minutes on foot •Mita Line-Asakusa Line "Mita Station", Exit A10, 4 minutes on foot