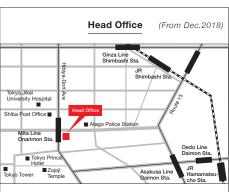

#### Address

- Sumitomo Real Estate Onarimon Tower
- 1-1-1 Shibakoen, Minato-ku, Tokyo 105-0011, Japan (1st floor : General reception / 12th floor : Corporate reception)

#### Access

•Mita Line "Onarimon Station", Exit A3, just above the exit •Toei Subway Oedo Line, Asakusa Line

- "Daimon Station", Exit A5, 6 minutes on foot •JR Line Tokyo Monorail, "Hamamatsucho Station",
- North Exit, 11 minutes on foot
- •JR Line •Ginza Line •Asakusa Line "Shimbashi Station", Exit A1, 13 minutes on foot