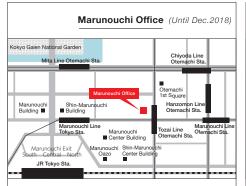

#### Address

Sumitomo Mitsui Trust Bank, Head Office Building 1-4-1 Marunouchi, Chiyoda-ku, Tokyo 100-0005, Japan

#### Access

 •JR Line "Tokyo Station" Marunouchi North Exit 6 minutes on foot
•Tozai Line•Chiyoda Line•Marunouchi Line•Hanzomon Line•

Mita Line "Otemachi Station", Exit B1