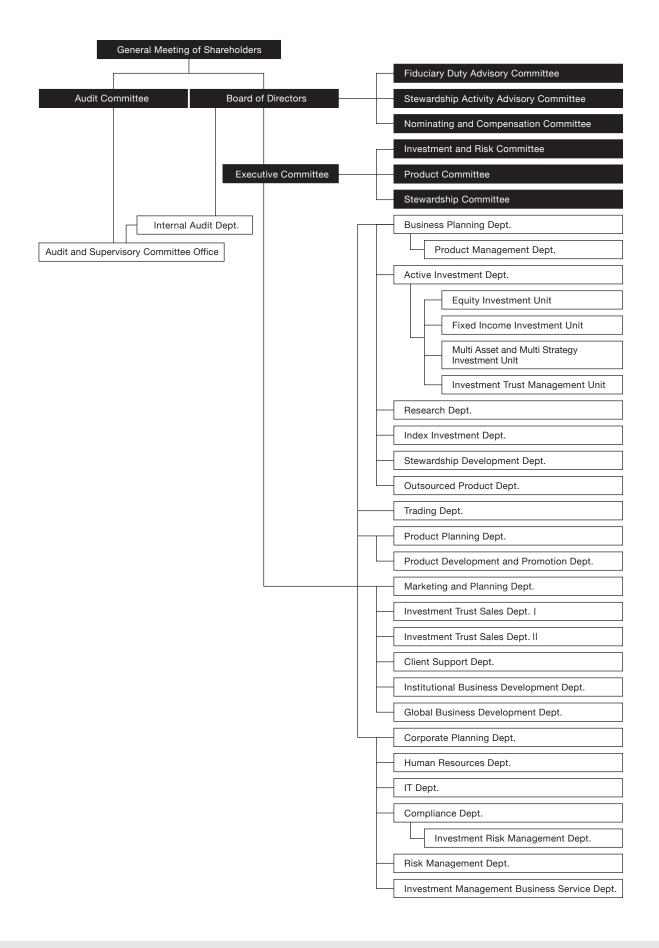

, Head Office Building 1-4-1 Marunouchi, Chiyoda-ku, Tokyo 100-0005, Japan

#### Access

 •JR Line "Tokyo Station" Marunouchi North Exit 6 minutes on foot
•Tozai Line•Chiyoda Line•Marunouchi Line•Hanzomon Line•

Mita Line "Otemachi Station", Exit B1



#### Address

- Sumitomo Real Estate Onarimon Tower
- 1-1-1 Shibakoen, Minato-ku, Tokyo 105-0011, Japan (1st floor : General reception / 12th floor : Corporate reception)

#### Access

•Mita Line "Onarimon Station", Exit A3, just above the exit •Toei Subway Oedo Line, Asakusa Line

- "Daimon Station", Exit A5, 6 minutes on foot •JR Line Tokyo Monorail, "Hamamatsucho Station",
- North Exit, 11 minutes on foot
- •JR Line •Ginza Line •Asakusa Line "Shimbashi Station", Exit A1, 13 minutes on foot

# **Organization Chart**

As at 1 October 2018